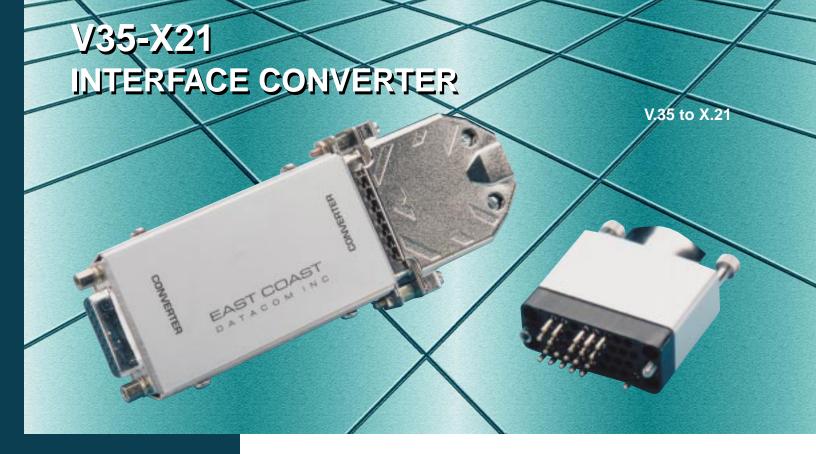

#### **FEATURES / BENEFITS**

- ✓ Interface V.35 and X.21,
  V.35 (MR-34) Male and
  DB-15 Female
- √ Data Rates Synchronous to 128Kbps
- $\sqrt{1}$  Line Powered
- $\sqrt{6}$  6 Foot Cable Included
- ✓ Passes All Appropriate Control Signals
- $\checkmark$  Bi-Directional Transmission
- $\sqrt{1}$  Transparent to Data
- $\checkmark$  Compact and Easy To Install

#### DESCRIPTION

The V35-X21 Interface Converter is designed to provide signal level conversion between V.35 DCE (Modem) equipment and X.21 DTE (Terminal) equipment.

The V35-X21 transmits data bi-directionally at data rates up to 128kbps. The device has no switches or straps to configure.