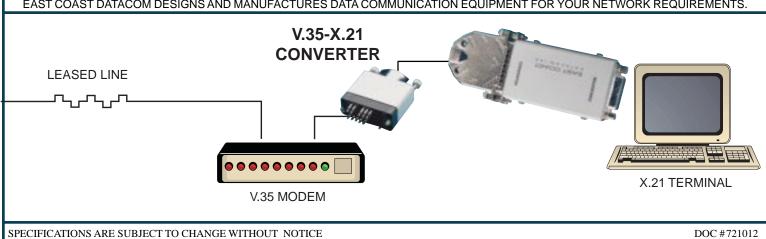

#### DESCRIPTION

The V35-X21 Interface Converter is designed to provide signal level conversion between V.35 DCE (Modem) equipment and X.21 DTE (Terminal) equipment.

The V35-X21 transmits data bi-directionally at data rates up to 128kbps. The device has no switches or straps to configure.

#### Application

V.35 to X.21 Interface and Signal Level Conversion

Capacity One DCE V.35 and one X.21 Sync DTE device

Interface V.35 and X.21

**Data Rates** Up to 128Kbps

**Data Format** Data transparent at all data rates