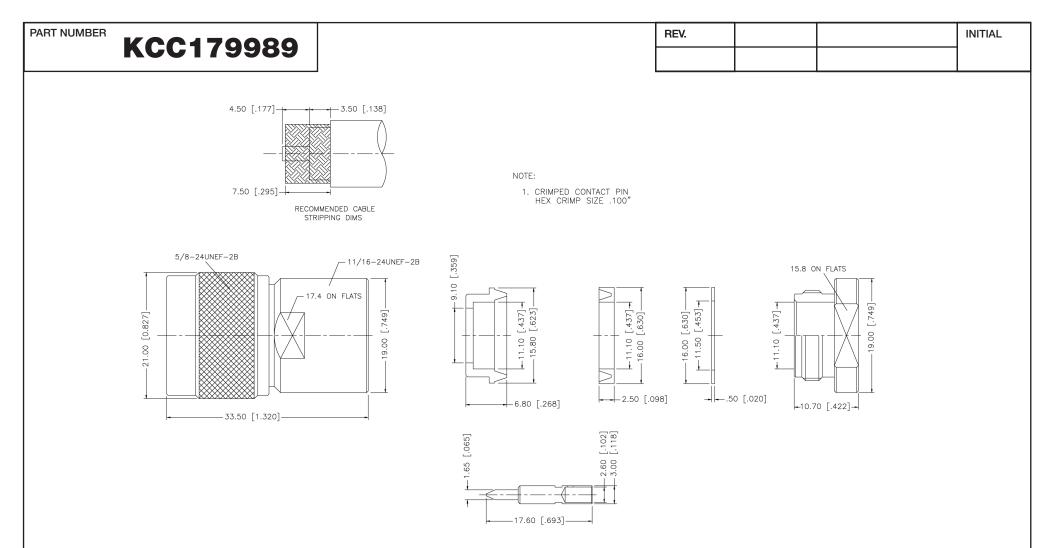

## **H** Konnect RF

540 NW University Blvd. Ste. 109 Port Saint Lucie, Florida, 34986 1-800-790-5887

| PART NUMBER                                                                                            | DESCRIPTION |       | N STRAIGHT MALE PLUG<br>CLAMP for RG8/U, 213/U, and 214/U |             |          |             |
|--------------------------------------------------------------------------------------------------------|-------------|-------|-----------------------------------------------------------|-------------|----------|-------------|
| CAGE CODE                                                                                              | SIGNATURE   | NOTES |                                                           |             |          |             |
| 664U0                                                                                                  | x ///       |       | 7                                                         | NUT         | BRASS    | WHITE BRONZ |
|                                                                                                        | <u> </u>    | 4 [   | 6                                                         | WASHER      | BRASS    | WHITE BRONZ |
| THIS DRAWING INCLUDING THE DESIGNS IS THE PROPERTY OF KONNECT RF AND IS NOT TO BE USED FOR ANY PURPOSE |             |       | 5                                                         | GASKET      | SILICONE | RED         |
|                                                                                                        |             |       | 4                                                         | BRAID CLAMP | BRASS    | WHITE BRONZ |
|                                                                                                        |             |       | 3                                                         | CONTACT PIN | BRASS    | GOLD        |
|                                                                                                        |             |       | 2                                                         | INSULATOR   | TEFLON   | NATURAL     |
|                                                                                                        |             |       | 1                                                         | BODY        | BRASS    | WHITE BRONZ |
|                                                                                                        |             |       |                                                           | DESCRIPTION | MATERIAL | FINISH      |

WITHOUT OUR APPROVAL.

WHITE BRONZE

WHITE BRONZE

WHITE BRONZE

WHITE BRONZE

2

1

1

1

QTY