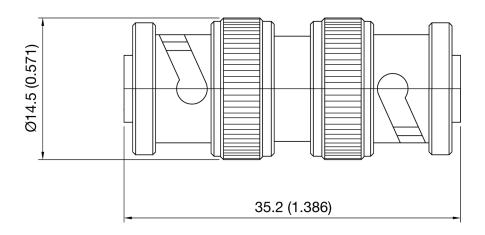

PART NUMBER

KAD179953

REV.

DATE

DESC.

INITIAL

**Electrical Data** 

Impedance

DESCRIPTION

**ADAPTER - MHV Male to Male** 

**Materials** 

Body **Center Contact** Insulator **Coupling Cap** Gasket

**Brass Brass** PTFE

**Nickel Plated** Silver Plated

Brass

Silicone Rubber