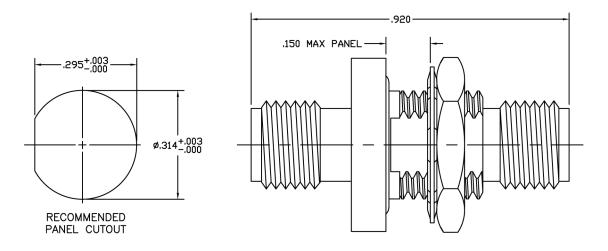

BE USED FOR ANY PURPOSE WITHOUT OUR APPROVAL.

Adapter - In-Series - 3.5mm Female Jack to Female Jack Bulkhead

## **Materials**

Body Center Contact Insulator Insert

Stainless Steel Be-Cu Rexolite Passivated Gold Plated

Stainless Steel P

**Passivated**