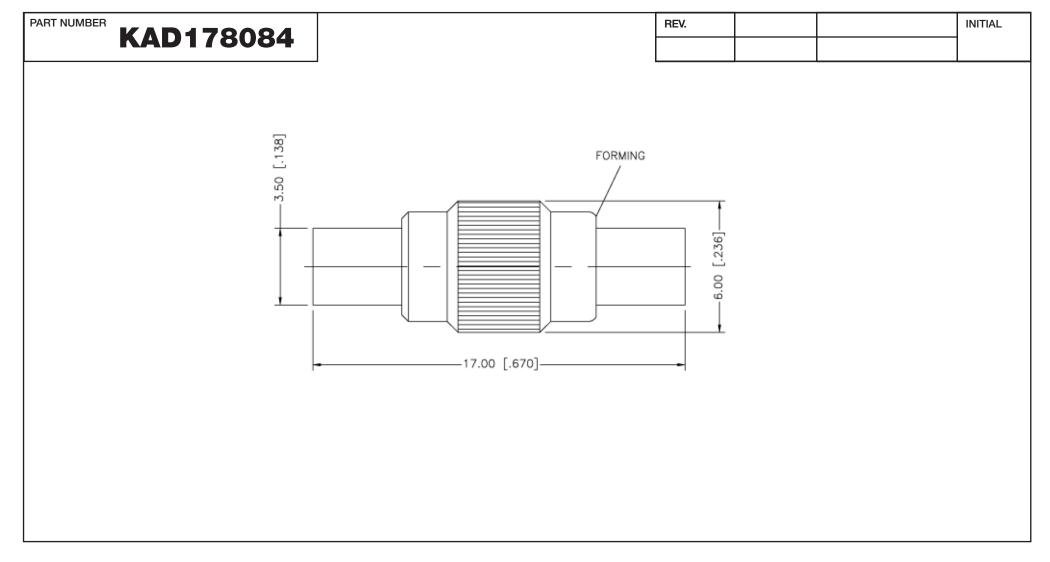

540 NW University Blvd. Ste. 109 Port Saint Lucie, Florida, 34986 1-800-790-5887

| PART NUMBER KAD178084                               |             | DESCRIPTION Adapter, In Series, MMCX Female Jack<br>to Female Jack, Gold/Brass |   |             |             |         |     |
|-----------------------------------------------------|-------------|--------------------------------------------------------------------------------|---|-------------|-------------|---------|-----|
| CAGE CODE                                           | SIGNATURE   | NOTES                                                                          |   |             |             |         |     |
| 664U0                                               | x           |