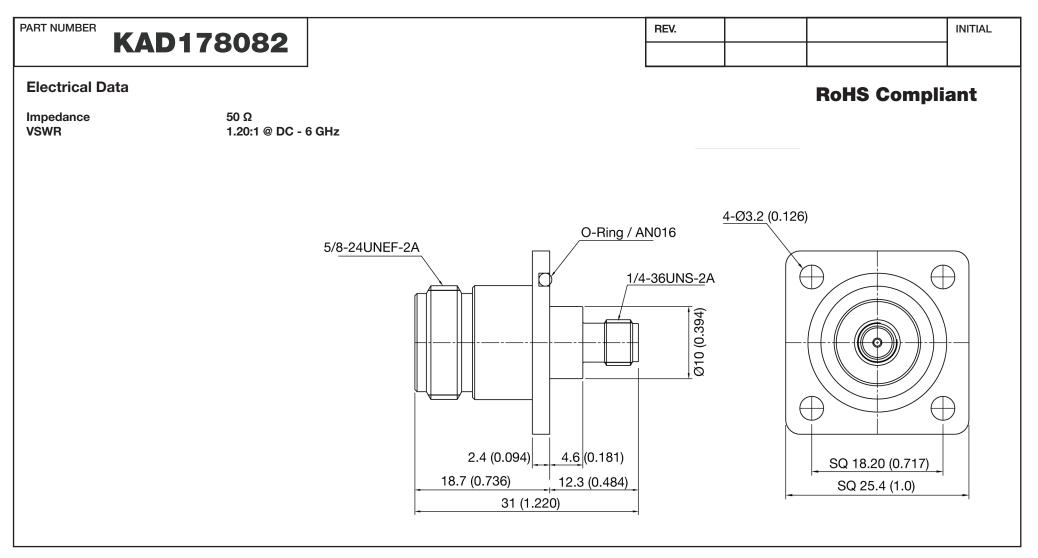

| <b>G</b> Konnect RF                                                                    | PART NUMBER <b>KAD178082</b>                                                                                                             |                | DESCRIPTION Adapter - Between Series - N Female Jack to SMA<br>Female Plug - 4-Hole Flange |                        |                              |
|----------------------------------------------------------------------------------------|------------------------------------------------------------------------------------------------------------------------------------------|----------------|--------------------------------------------------------------------------------------------|------------------------|------------------------------|
| 540 NW University Blvd. Ste. 109<br>Port Saint Lucie, Florida, 34986<br>1-800-790-5887 | CAGE CODE<br>664U0                                                                                                                       | SIGNATURE<br>X | Materials                                                                                  |                        |                              |
|                                                                                        | THIS DRAWING INCLUDING THE<br>DESIGNS IS THE PROPERTY OF<br>KONNECT RF AND IS NOT TO<br>BE USED FOR ANY PURPOSE<br>WITHOUT OUR APPROVAL. |                | Body<br>Center Contact<br>Insulator                                                        | Brass<br>Brass<br>PTFE | Nickel Plated<br>Gold Plated |