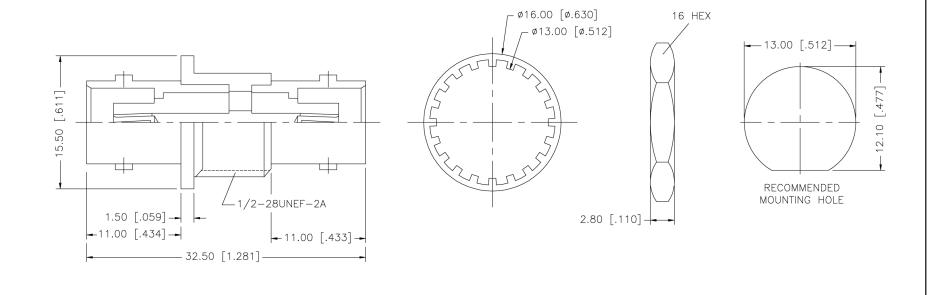

## **H** Konnect RF

540 NW University Blvd. Ste. 109 Port Saint Lucie, Florida, 34986 1-800-790-5887

| KAD177444                                                                                                                    | Adapter - In-Series - BNC Female Bulkhead (.217 max.) to BNC Female                                                                                |
|------------------------------------------------------------------------------------------------------------------------------|----------------------------------------------------------------------------------------------------------------------------------------------------|
| CAGE CODE SIGNATURE X                                                                                                        | Materials                                                                                                                                          |
| THIS DRAWING INCLUDING THE DESIGNS IS THE PROPERTY OF KONNECT RF AND IS NOT TO BE USED FOR ANY PURPOSE WITHOUT OUR APPROVAL. | Hex Nut Brass Nickel Plated<br>Insulator Delrin<br>Body Brass Nickel Plated<br>Contact Phos. Bronze Gold Plated<br>Lock Washer Brass Nickel Plated |