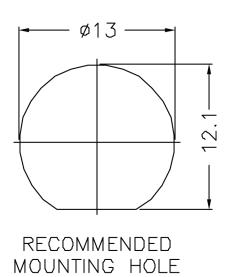

# **H** Konnect RF

540 NW University Blvd. Ste. 109 Port Saint Lucie, Florida, 34986 1-800-790-5887

| PART NUMBER KAD177443                                                                                                        | Adapter - In-Series - BNC Female Bulkhead (.217 max.) to BNC Female       |  |
|------------------------------------------------------------------------------------------------------------------------------|---------------------------------------------------------------------------|--|
| CAGE CODE SIGNATURE X                                                                                                        | Materials                                                                 |  |
| THIS DRAWING INCLUDING THE DESIGNS IS THE PROPERTY OF KONNECT RF AND IS NOT TO BE USED FOR ANY PURPOSE WITHOUT OUR APPROVAL. | Insulator Derlin<br>Body Brass Nickel Plated<br>Contact Brass Gold Plated |  |