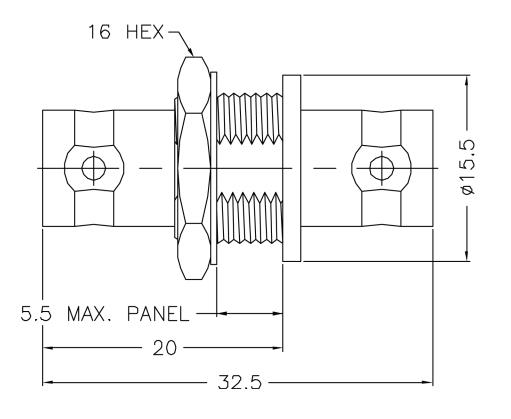

# **H** Konnect RF

540 NW University Blvd. Ste. 109 Port Saint Lucie, Florida, 34986 1-800-790-5887

| PART NUMBER KAD177443                                                                                                        | Adapter - In-Series - BNC Female Bulkhead (.217 max.) to BNC Female       |  |
|------------------------------------------------------------------------------------------------------------------------------|---------------------------------------------------------------------------|--|
| CAGE CODE SIGNATURE X                                                                                                        | Materials                                                                 |  |
| THIS DRAWING INCLUDING THE DESIGNS IS THE PROPERTY OF KONNECT RF AND IS NOT TO BE USED FOR ANY PURPOSE WITHOUT OUR APPROVAL. | Insulator Derlin<br>Body Brass Nickel Plated<br>Contact Brass Gold Plated |  |