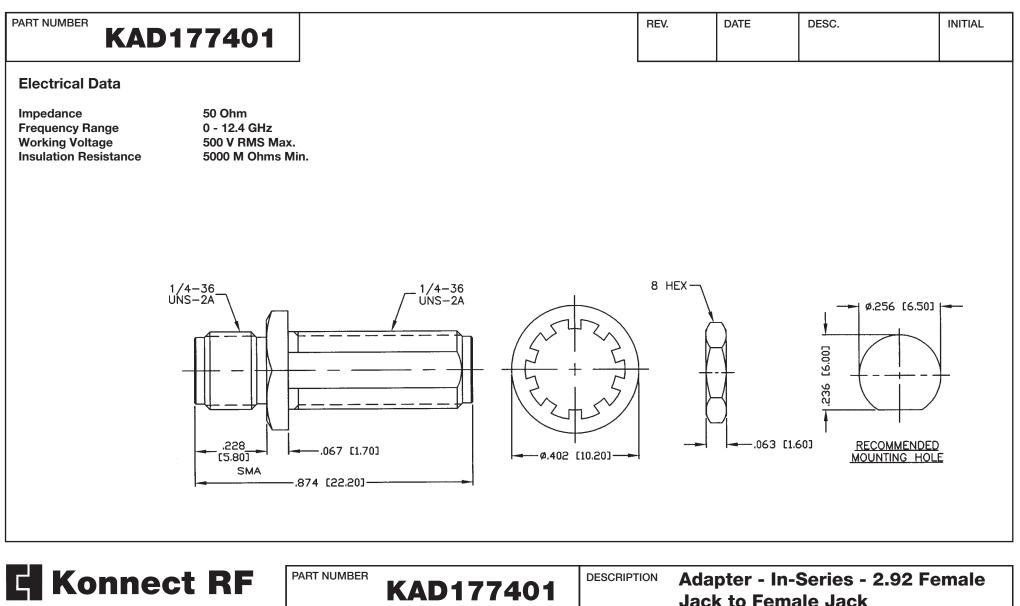

WWW.KONNECTRF.COM 540 NW University Blvd. Ste. 109 Port Saint Lucie, Florida, 34986 1-800-790-5887

| PART NUMBER KAD177401                                                                                                                    |             | DESCRIPTION Adapter - In-Series - 2.92 Female<br>Jack to Female Jack |                                 |                                               |
|------------------------------------------------------------------------------------------------------------------------------------------|-------------|----------------------------------------------------------------------|---------------------------------|-----------------------------------------------|
| CAGE CODE<br>664U0                                                                                                                       | SIGNATURE X | Materials<br>Body                                                    | Brass                           | Nickel Plated                                 |
| THIS DRAWING INCLUDING THE<br>DESIGNS IS THE PROPERTY OF<br>KONNECT RF AND IS NOT TO<br>BE USED FOR ANY PURPOSE<br>WITHOUT OUR APPROVAL. |             | Center Contact<br>Hex Nut<br>Lock Washer<br>Insulator                | Be-Cu<br>Brass<br>Brass<br>PTFE | Gold Plated<br>Nickel Plated<br>Nickel Plated |