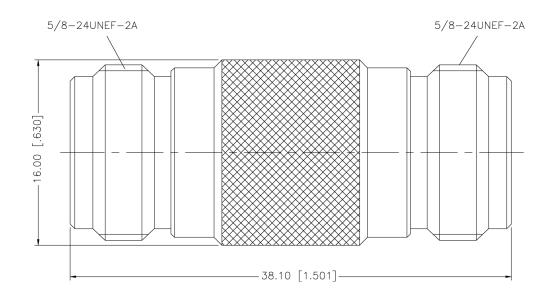

## **KAD177375**

REV. DATE DESC. INITIAL

**Electrical Data** 

Impedance

50 Ohm

## **H** Konnect RF

WWW.KONNECTRF.COM 540 NW University Blvd. Ste. 109 Port Saint Lucie, Florida, 34986 1-800-790-5887

| PART NUMBER KAD177375                                                                                                        |  | DESCRIPTION                       | Adapter - In-series - N Female<br>Jack to Female Jack |                             |
|------------------------------------------------------------------------------------------------------------------------------|--|-----------------------------------|-------------------------------------------------------|-----------------------------|
| THIS DRAWING INCLUDING THE DESIGNS IS THE PROPERTY OF KONNECT RF AND IS NOT TO BE USED FOR ANY PURPOSE WITHOUT OUR APPROVAL. |  | Materials  Body Contact Insulator | Brass<br>Phos. Bronze<br>PTFE                         | White Bronze<br>Gold Plated |