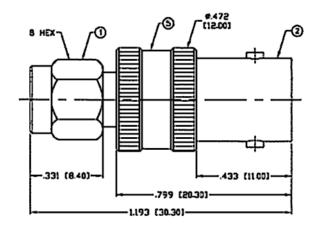

## **Electrical Data**

Impedance
Frequency Range
Working Voltage
Insulation Resistance
Temperature Range

50 Ohm DC-12.4GHz 500 V rms @ sea level 5k M Ohms min. -65°C to 85°C

PART NUMBER

## **H** Konnect RF

540 NW University Blvd. Ste. 109 Port Saint Lucie, Florida, 34986 1-800-790-5887

| K                  | AD177281                                       | Adapter - Between Series BNC Female Jack to SMA Male Plug |                                        |                              |
|--------------------|------------------------------------------------|-----------------------------------------------------------|----------------------------------------|------------------------------|
| cage code<br>664U0 | SIGNATURE X                                    | Materials                                                 |                                        |                              |
|                    | IG INCLUDING THE<br>THE PROPERTY OF            | Insulator Body Contact Gasket                             | PTFE Brass Phos. Broze Silicone Rubber | Nickel Plated<br>Gold Plated |
| BE USED FOR        | FAND IS NOT TO<br>R ANY PURPOSE<br>R APPROVAL. | Shell<br>Retaining Ring                                   | Brass<br>Be-Cu                         | Nickel Plated                |