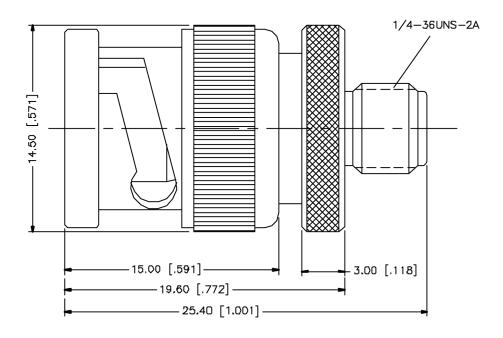

PART NUMBER

**KAD177279** 

| REV. |  | INITIAL |
|------|--|---------|
|      |  |         |

## **H** Konnect RF

540 NW University Blvd. Ste. 109 Port Saint Lucie, Florida, 34986 1-800-790-5887

| <b>KAD177279</b>                                                                                                             | Adapter - Between Series BNC male to SMA female                                                                                                                                       |
|------------------------------------------------------------------------------------------------------------------------------|---------------------------------------------------------------------------------------------------------------------------------------------------------------------------------------|
| THIS DRAWING INCLUDING THE DESIGNS IS THE PROPERTY OF KONNECT RF AND IS NOT TO BE USED FOR ANY PURPOSE WITHOUT OUR APPROVAL. | Materials  Insulator PTFE Body Brass Nickel Plated Contact Phos. Broze Gold Plated Ground Ring Brass Nickel Plated Washer Brass Nickel Plated Gasket Rubber Shell Brass Nickel Plated |